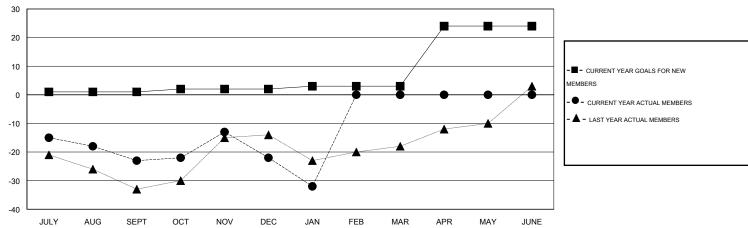

### GOALS AND ACTUAL NEW CLUBS CUMULATIVE

#### GOALS AND ACTUAL MEMBERS CUMULATIVE

| DROPPED CLUBS: 0  DROPPED MEMBERS |               | 24 CLUBS OF 50 ADDED 1 OR MORE NEW MEMBERS | GENDER DISTRIBU  MALE  FEMALE         | TION<br>1,037 (69.64%)<br>452 (30.36%) |            |
|-----------------------------------|---------------|--------------------------------------------|---------------------------------------|----------------------------------------|------------|
| DECEASED CLUB CANCELLED OTHER     | 14<br>0<br>77 | CLICK HERE FOR HEALTH ASSESSMENT DATA      | FAMILY UNIT MEMBERS HEAD OF HOUSEHOLD |                                        | 292<br>138 |
| TOTAL                             | 91            |                                            | NON-HEAD OF HOUSEHOLI                 | 154                                    |            |